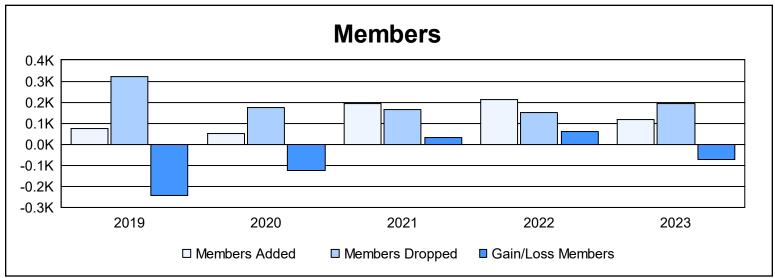

District F 4 As of June 2023 Cumulative

| Year      | New<br>Clubs | Dropped<br>Clubs | Gain/<br>Loss<br>Clubs | New<br>Members | Charter<br>Members | Reinstate<br>Members | Transfer<br>Members | Total<br>Member<br>Added | Total<br>Members<br>Dropped | Gain/<br>Loss<br>Members |
|-----------|--------------|------------------|------------------------|----------------|--------------------|----------------------|---------------------|--------------------------|-----------------------------|--------------------------|
| 2018-2019 | 0            | 6                | -6                     | 55             | 0                  | 18                   | 3                   | 76                       | 321                         | -245                     |
| 2019-2020 | 0            | 2                | -2                     | 37             | 3                  | 6                    | 5                   | 51                       | 175                         | -124                     |
| 2020-2021 | 3            | 1                | 2                      | 100            | 73                 | 19                   | 1                   | 193                      | 163                         | 30                       |
| 2021-2022 | 1            | 3                | -2                     | 175            | 24                 | 9                    | 3                   | 211                      | 149                         | 62                       |
| 2022-2023 | 0            | 2                | -2                     | 110            | 2                  | 5                    | 1                   | 118                      | 193                         | -75                      |
| Average   | 1            | 3                | -2                     | 95             | 20                 | 11                   | 3                   | 130                      | 200                         | -70                      |